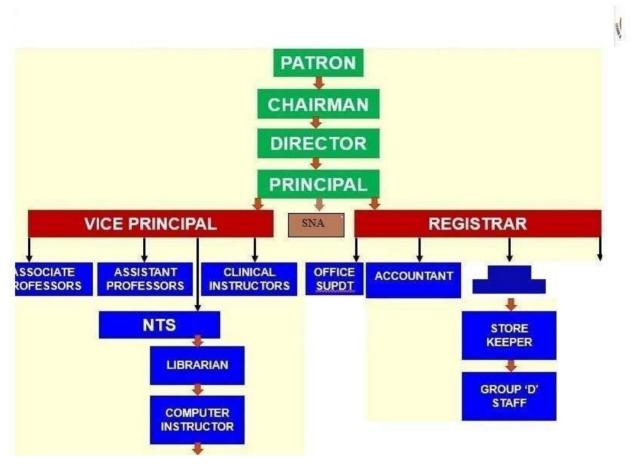

## **BOARD OF GOVERNORS**

- PRESIDENT CHIEF OF THE ARMY STAFF
- VICE PRESIDENTS
- MEMBERS

- VCOAS & ALL ARMY CDRS
- AG, EXECUTIVE COMMITTEE

CHAIRMAN, QMG, E-IN-C & DG DC&W

MEMBER SECRETARY - MD AWES

ASST MEMBER SECRETARY DIR AWES

### **BOARD OF ADMINISTRATION** (HQ WESTERN COMMAND)

- > PATRON
- CHAIRMAN
- MEMBERS  $\triangleright$

**MEMBER SECY** 

- **GOC-IN-C** -
- **CHIEF OF STAFF** -
  - MG-IC-ADM / MG GS  $\triangleright$
  - $\triangleright$ BRIG 'A' / BGS
  - DY JAG
  - $\triangleright$ COL 'A' / GS
  - COL 'Q'  $\triangleright$
  - $\triangleright$ COL EDN
- DIRECTOR AWES CELL